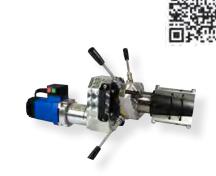

# Pipe beveling machine MF5i

Working range ID-OD: 100 - 323,9 mm

The MF5i is designed for the preparation of pipe ends, branches and headers. It is used to process pipe walls, to cut pipes or chamfering of welds at steam bloc vessels. The machine is equipped with two compressed air motors. The clamping device of the machine is regulated by a ratchet and the feed device by a star handle.

### **Specifications**

| Specifications MF5i         |                                              |                 | 2 Pneumatic Motors  |                                  |          |
|-----------------------------|----------------------------------------------|-----------------|---------------------|----------------------------------|----------|
| Clamping range ID-ID        | 100 - 320 mm                                 | 3,937 - 12,598" | Power               | 1.700 W                          | 2,4 HP   |
| Working range ID-OD         | 100 - 323,9 mm                               | 3,937 - 13,070" | Air pressure        | 6 bar                            | 87 psi   |
| Max. wall-thickness         | 30 mm                                        | 1,181"          | Air consumption     | 1,92 m³/min                      | 70,4 cfm |
| Feed                        | 30 mm                                        | 1,181"          | Air hose connection | 3/8"                             | 3/8"     |
| Weight with electric motor  | 29,0 kg                                      | 72,75 lb        | Features            | Geschwindigkeitsregulierung      |          |
| Weight with pneumatic motor | 23,8 kg                                      | 52,5 lb         | Electric Motor      |                                  |          |
| Weld prep                   | facing, V-prep, J-prep, counter boring       |                 | Power consumption   | 2.200 W (110V/230V)              | 2,9 HP   |
| Materials                   | steel, stainless steel, duplex, high alloyed |                 |                     |                                  |          |
| Tooling                     | tool bits, TiN inserts, custom bits          |                 | Features            | speed adjustment, torque control |          |
| Machine body                | Aluminium alloy                              |                 | Hydraulic Motor     |                                  |          |
|                             |                                              |                 | Power               | 8.000 W                          | 10,7 HP  |
|                             |                                              |                 | Air pressure        | 140 bar                          | 2030 psi |
|                             |                                              |                 | Ölfluss             | 50 l/min                         |          |