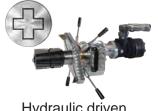

#### **Accessories & additional options**

Tools for MF5i from page 48

Special tool for beveling elbows

Hydraulic driven machine

Enlargement XL to cover range 176-460 mm