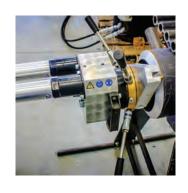

# Pipe beveling machine MF5i

Working range ID-OD: 100 - 323,9 mm

The MF5i is designed for the preparation of pipe ends, branches and headers. It is used to process pipe walls, to cut pipes or chamfering of welds at steam bloc vessels. The machine is equipped with two compressed air motors. The clamping device of the machine is regulated by a ratchet and the feed device by a star handle.