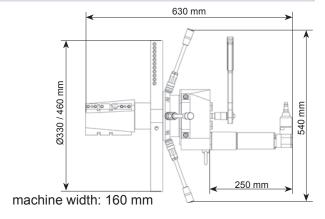

#### **Dimensions**

### **Specifications**

| Specifications MF5i         |                                              |                 | 2 Pneumatic Motors  |                                  |          |
|-----------------------------|----------------------------------------------|-----------------|---------------------|----------------------------------|----------|
| Clamping range ID-ID        | 100 - 320 mm                                 | 3,937 - 12,598" | Power               | 1.700 W                          | 2,4 HP   |
| Working range ID-OD         | 100 - 323,9 mm                               | 3,937 - 13,070" | Air pressure        | 6 bar                            | 87 psi   |
| Max. wall-thickness         | 30 mm                                        | 1,181"          | Air consumption     | 1,92 m³/min                      | 70,4 cfm |
| Feed                        | 30 mm                                        | 1,181"          | Air hose connection | 3/8"                             | 3/8"     |
| Weight with electric motor  | 29,0 kg                                      | 72,75 lb        | Features            | Geschwindigkeitsregulierung      |          |
| Weight with pneumatic motor | 23,8 kg                                      | 52,5 lb         | Electric Motor      |                                  |          |
| Weld prep                   | facing, V-prep, J-prep, counter boring       |                 | Power consumption   | 2.200 W (110V/230V)              | 2,9 HP   |
| Materials                   | steel, stainless steel, duplex, high alloyed |                 |                     |                                  |          |
| Tooling                     | tool bits, TiN inserts, custom bits          |                 | Features            | speed adjustment, torque control |          |
| Machine body                | Aluminium alloy                              |                 | Hydraulic Motor     |                                  |          |
|                             |                                              |                 | Power               | 8.000 W                          | 10,7 HP  |
|                             |                                              |                 | Air pressure        | 140 bar                          | 2030 psi |
|                             |                                              |                 | Ölfluss             | 50 l/min                         |          |