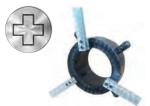

# Pipe beveling machine MF5i

Working range ID-OD: 100 - 323,9 mm

The MF5i is designed for the preparation of pipe ends, branches and headers. It is used to process pipe walls, to cut pipes or chamfering of welds at steam bloc vessels. The machine is equipped with two compressed air motors. The clamping device of the machine is regulated by a ratchet and the feed device by a star handle.