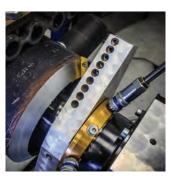

# Pipe beveling machine MF5i

Working range ID-OD: 100 - 323,9 mm

The MF5i is designed for the preparation of pipe ends, branches and headers. It is used to process pipe walls, to cut pipes or chamfering of welds at steam bloc vessels. The machine is equipped with two compressed air motors. The clamping device of the machine is regulated by a ratchet and the feed device by a star handle.