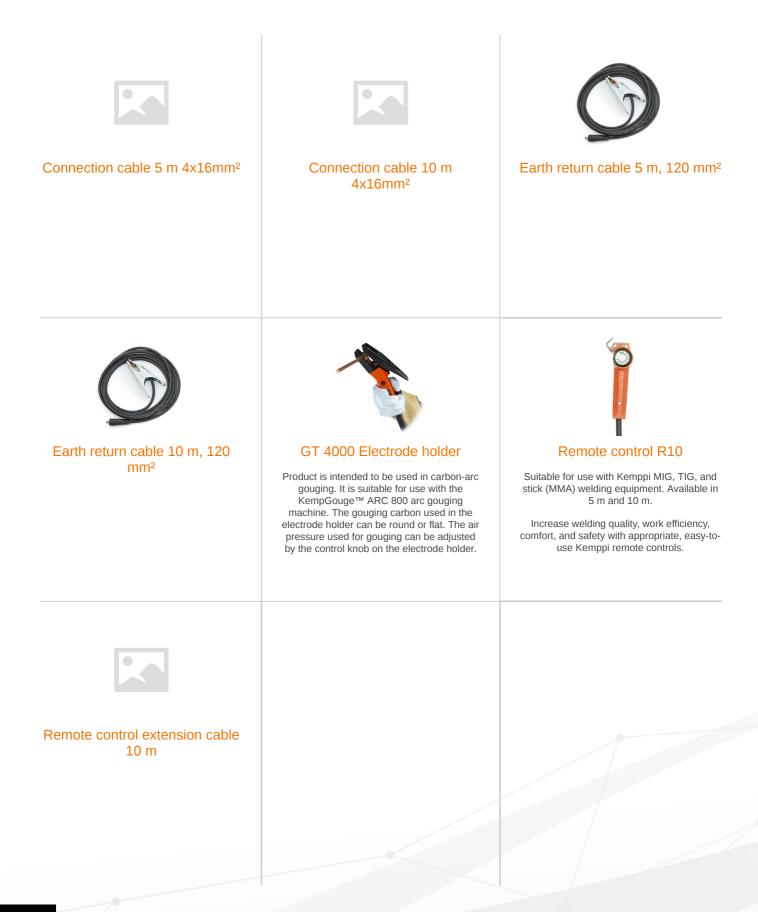

### ACCESSORIES

#### ACCESSORIES

| Connection cable 5 m 4x16mm <sup>2</sup>     |                       |
|----------------------------------------------|-----------------------|
| Product code                                 | W000869               |
|                                              |                       |
| Connection cable 10 m 4x16mm <sup>2</sup>    |                       |
| Product code                                 | W003408               |
|                                              |                       |
| Earth return cable 5 m, 120 mm <sup>2</sup>  |                       |
| Product code                                 | 61841201              |
|                                              |                       |
| Earth return cable 10 m, 120 mm <sup>2</sup> |                       |
| Product code                                 | 61841202              |
|                                              |                       |
| GT 4000 Electrode holder                     |                       |
| Product code                                 | 6285400               |
|                                              |                       |
| Remote control R10                           |                       |
| Product code                                 | R10, 5 m - 6185409    |
|                                              | R10, 10 m - 618540901 |
| Remote control extension cable 10 m          |                       |
|                                              |                       |