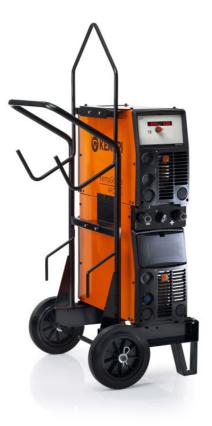

# KempGouge ARC 800

HEAVY DUTY CARBON ARC GOUGING SPECIALIST

And you know.

EVP

KempGol

ARC

## HEAVY DUTY CARBON ARC GOUGING SPECIALIST

KempGouge offers 800 amps of gouging power with 50% duty cycle. The characteristics curve is specifically designed for carbon arc gouging, so gouging properties are optimised and noise levels kept very low. KempGouge lets you open roots or faulty welds, prepare welding grooves, cut metals, pierce holes, clean casts and remove excess metal.

KempGouge ARC 800 gives productivity and convenience to gouging work. When equipped with the optional R10 remote control unit, gouging current adjustment can be made directly from the work site, removing the need to move between the work piece and the power source. The carbon arc gouging electrode holder
GT4000 is designed for use with the KempGouge and suits either round or flat electrodes. The air pressure used for gouging can be adjusted via the control mounted on the holder itself.

Package includes power source, control panel, and transport unit for easy mobility.

FAST AND EFFECTIVE

Way to remove defects, back gouge the root, cut metal and pierce holes

EASY WAY

To move the equipment and adjust the gouging current