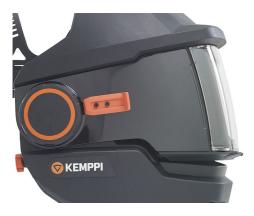

#### Mounted ADF remote control

Inboard mounted ADF remote control for reliability and convenience. Remote control adjustment of the SA 60 or XA 74 automatic welding lenses features three silicon rubber selector switches. The large switches select parameter values up or down and the small switch selects either the parameter type, or a long press activates the work lights on the XFA model.

#### GapView feature

GapView switch sets a clear view beneath the welding visor providing a narrow 15 mm gap and clear vision of the working area. Ideal for work piece setting and tacking prior to welding. An excellent feature with passive welding lens models and ADF equipped models, where adjacent welding arcs can trigger nuisance ADF activations.

#### **SA 60**

Auto-darkening welding filter with a clear vision and large view. LiFE+ Color ADF technology provides greater clarity of vision, and remote control buttons make adjustment simple without taking the helmet off. Shade range: 5, 8, 9-13.