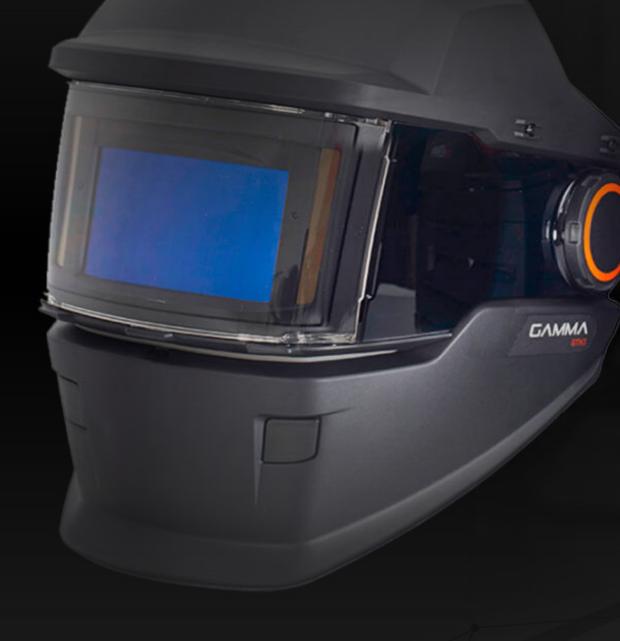

# RELIABLE WELDING PROTECTION WITH COMFORT FEATURES

Gamma welding helmet and extended head protector offers premium protection for your eyes and face in working environments where respiratory protection is not needed. Auto-darkening welding lens offers maximum vision and safety for welding, grinding, and inspection processes.

## **BENEFITS**

- Flip-up welding visor
- SA 60 automatic welding filter
- 198 cm² grinding visor with 170° work site view
- GapView welding visor setting
- · Axis regulator tunes eye-line perspective
- · Certified for welding and grinding work
- · Magnifying lens options

# PRODUCT OPTIONS

Gamma 100A

Gamma welding shield for working environments where respiratory protection is not needed. Contains the SA 60 ADF lens and all Kemppi comfort features.