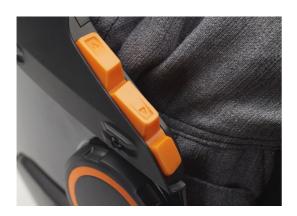

#### Mounted ADF remote control

Inboard mounted ADF remote control for reliability and convenience. Remote control adjustment of the SA 60 or XA 74 automatic welding lenses features three silicon rubber selector switches. The large switches select parameter values up or down and the small switch selects either the parameter type, or a long press activates the work lights on the XFA model.