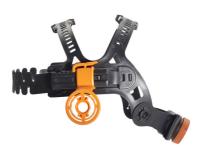

#### ComFlex headband

ComFlex headband offers comfort and flexibility for the perfect fit to your individual head shape and preferences. Even distribution of the suspended weight lowers pressure to sensitive areas of the head, minimizing fatigue and headgear related headaches.