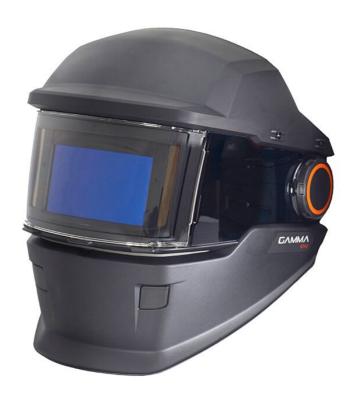

# RELIABLE WELDING PROTECTION WITH COMFORT FEATURES

Gamma welding helmet and extended head protector offers premium protection for your eyes and face in working environments where respiratory protection is not needed. Auto-darkening welding lens offers maximum vision and safety for welding, grinding, and inspection processes.

## **BENEFITS**

- Flip-up welding visor
- SA 60 automatic welding filter
- 198 cm² grinding visor with 170° work site view
- GapView welding visor setting
- · Axis regulator tunes eye-line perspective
- · Certified for welding and grinding work
- · Magnifying lens options

# PRODUCT OPTIONS

Gamma 100A

Gamma welding shield for working environments where respiratory protection is not needed. Contains the SA 60 ADF lens and all Kemppi comfort features.